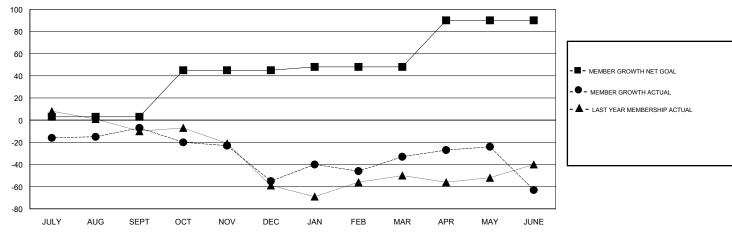

## **LOCATION CALIFORNIA**

**GMT CA** 

| Clubs                 |               |           |               | Members               |                           |                         |                                              |
|-----------------------|---------------|-----------|---------------|-----------------------|---------------------------|-------------------------|----------------------------------------------|
| RESULTS FOR 2017-2018 |               |           |               | RESULTS FOR 2017-2018 |                           |                         |                                              |
| QUARTER               | NEW CLUB GOAL | NEW CLUBS | DROPPED CLUBS | QUARTER               | MEMBER GROWTH NET<br>GOAL | MEMBER GROWTH<br>ACTUAL | DROPPED MEMBERS ACTUAL (including transfers) |
| JULY/AUG/SEPT         | 0             | 0         | 0             | JULY/AUG/SEPT         | 3                         | 98                      | 81                                           |
| OCT/NOV/DEC           | 1             | 0         | 2             | OCT/NOV/DEC           | 42                        | 28                      | 71                                           |
| JAN/FEB/MAR           | 0             | 0         | 1             | JAN/FEB/MAR           | 3                         | 88                      | 52                                           |
| APR/MAY/JUNE          | 1             | 0         | 1             | APR/MAY/JUNE          | 42                        | 75                      | 89                                           |

## GOALS AND ACTUAL MEMBERS CUMULATIVE

| DROPPED CLUBS: 4 |            | 35 CLUBS OF 49 ADDED 1 OR MORE<br>NEW MEMBERS | GENDER DISTRIBUTION  MALE 720 (59.80%)  FEMALE 484 (40.20%) |  |
|------------------|------------|-----------------------------------------------|-------------------------------------------------------------|--|
| DROPPED MEMBERS  |            |                                               | Women Percentage Fiscal Year Goal: 10%                      |  |
| DECEASED         | 12         | CLICK HERE FOR CUMULATIVE                     | TOTAL FAMILY UNIT MEMBERS                                   |  |
| CLUB CANCELLED   | NCELLED 53 | MEMBERSHIP DATA                               | FAMILY MEMBERS PAYING HALF DUES                             |  |
| OTHER            | 228        |                                               |                                                             |  |
| TOTAL            | 293        |                                               |                                                             |  |